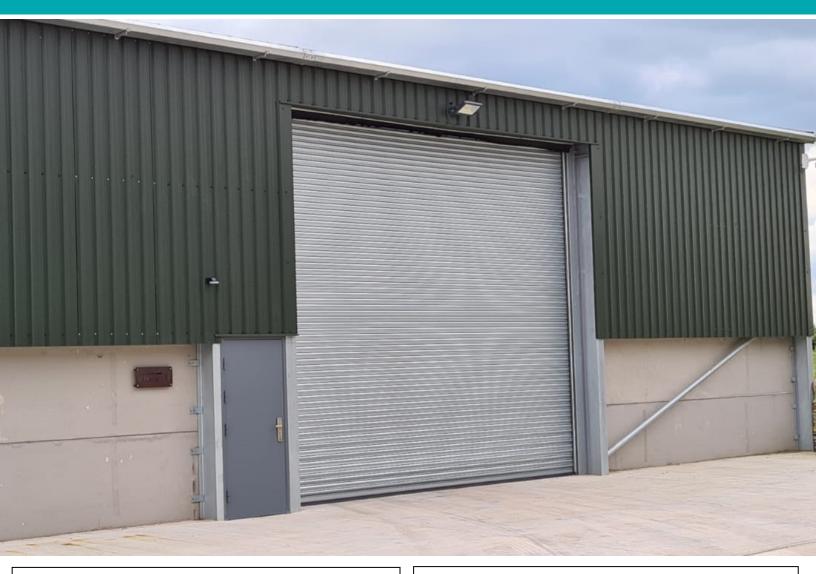

## Unit 6, Chedglow Field Farm, Upper Chedglow, Malmesbury, Wiltshire, SN16 9HA

A brand new secure steel portal frame unit situated just outside the quiet hamlet of Chedglow near Crudwell. The property benefits from an up and over roller shutter door, a personnel door to the side, a smooth concrete floor and some outside yard space.